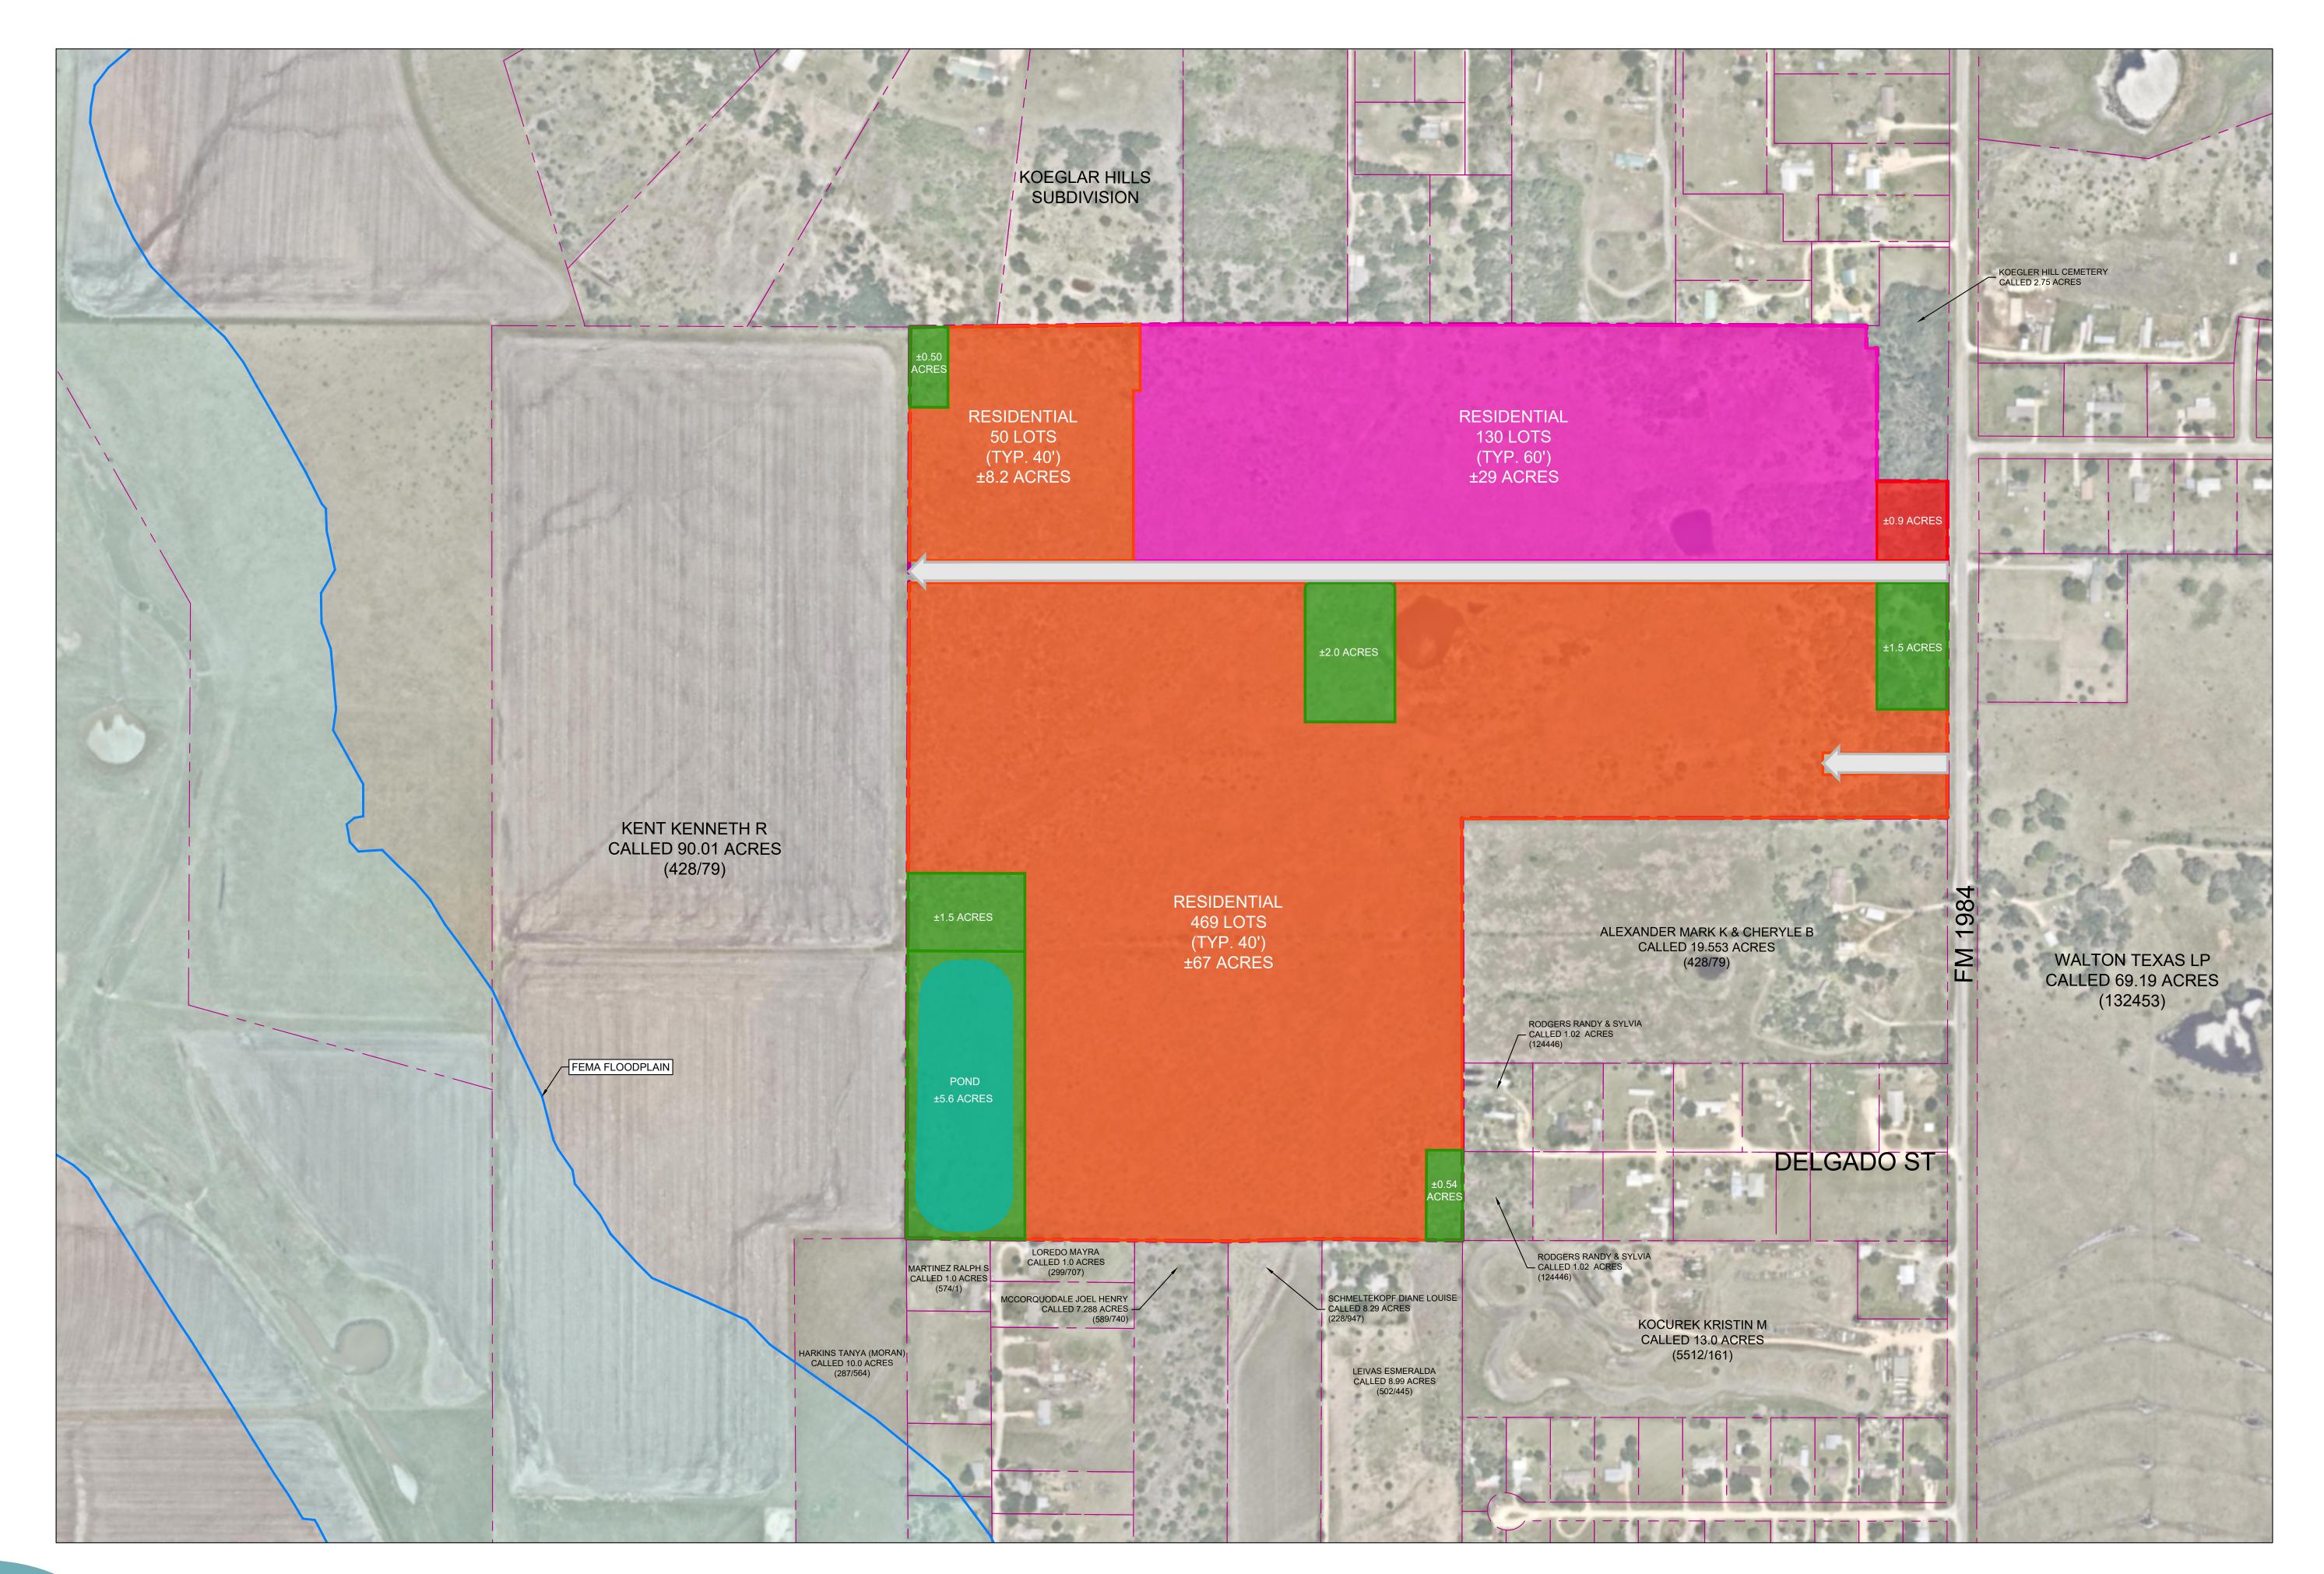

ss fees.
- **12. Assigns and Successors**. This agreement shall inure to the benefit and be binding upon each party's assigns and successors, and it is the intent of the parties that this license and its terms and conditions shall run with the land and be binding upon all successors in interest to the real property described in Exhibit A attached hereto.

| IN WITNESS THEREOF, the parties have executed this agreement on the day, 20 |           |  |  |  |
|-----------------------------------------------------------------------------|-----------|--|--|--|
| LICENSOR:                                                                   | LICENSEE: |  |  |  |
| Hoppy Haden Caldwell County Judge                                           | By:       |  |  |  |

# **EXHIBIT E**

Approved Variances





| LO  | UNT |       |
|-----|-----|-------|
| 40' | 60' | TOTAL |
| 519 | 130 | 649   |

PARKLAND

COMMERCIAL/OTHER

40' FRONTAGE LOTS

60' FRONTAGE LOTS

SUNSET OAKS 9
BUBBLE MAP
San Marcos, Texas

April 24

Kinley Horn

512-646-2243

BEN.GREEN@KIMLEY-HORN.COM

5301 SOUTHWEST PARKWAY

BUILDING 2, SUITE 100

AUSTIN, TEXAS 78735

State of Texas Registration No. F-928

NOTE: THIS PLAN IS CONCEPTUAL IN NATURE AND HAS BEEN PRODUCED WITHOUT THE BENEFIT OF A SURVEY, TOPOGRAPHY, UTILITIES, CONTACT WITH THE CITY, ETC.



# Professional Land Surveying, Inc. Surveying and Mapping

Office: 512-443-1724 Fax: 512-389-0943

3500 McCall Lane Austin, Texas 78744

120.73 ACRES
THOMAS YATES LEAGUE, ABSTRACT-313
CALDWELL COUNTY, TEXAS

DESCRIPTION OF 120.73 ACRES OF LAND, OUT OF THE THOMAS YATES LEAGUE,